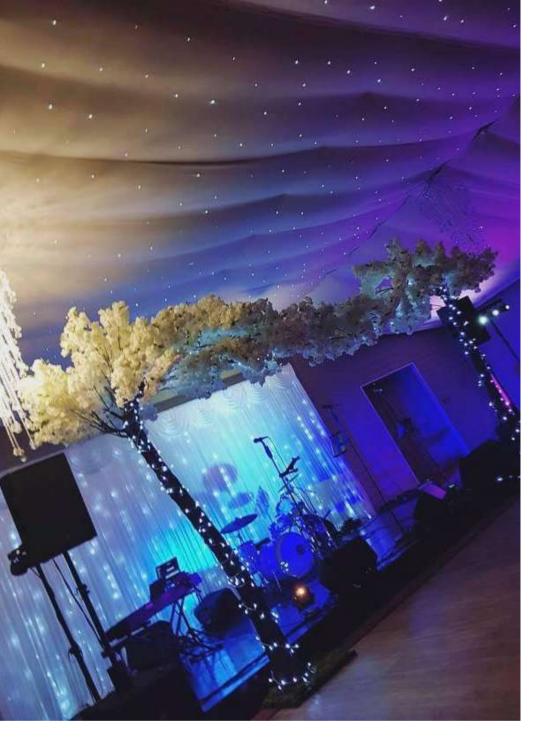

#### CANDLES & HOLDERS

Lighting can change the whole feel of a room.... so choose wisely!

We love to help add a twinkle to your big day.

Classic LOVE (colour changing)

£176 £165

Lighting is such an important way to create an amazing atmosphere, take a look at we can help with lighting on your day.

Fairy light canopy

From £330

Lighting is such an important way to create an amazing atmosphere, take a look at we can help with lighting on your day.

Who doesn't love a good photo op right?!
We have lots of backdrops and arches to choose from.

## BA(MDR()PS

Starlight backdrop

£176

Wooden Arch
Arch, Drape & Flowers £176
Added Neon £236

A selection of the backdrops and arches we offer. Some of our backdrops are customisable so if you have a design in mind let us know!