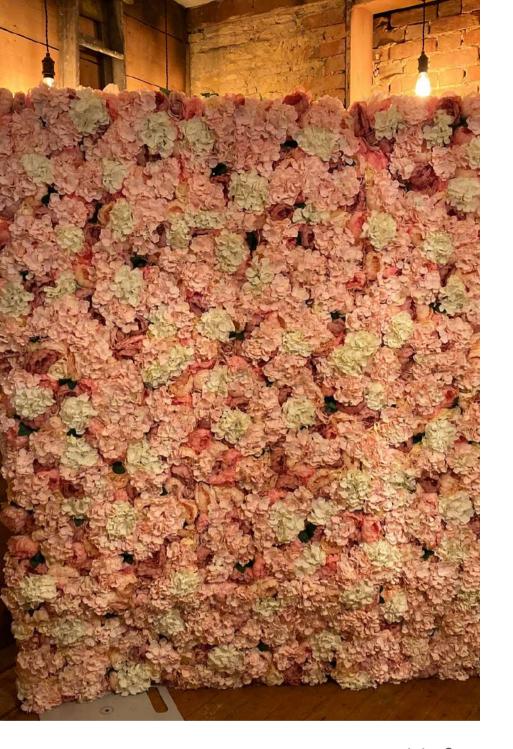

# FRAMED WALLS

Unframed flower wall

2m (H) x 2.4m (W) £260 2m (H) x 3m (W) £340 2.4m (H) x 2.4m (W) £300 2.4m (H) x 3m (W) £380

Our unframed flower walls are perfect for a larger occasion. All you need to do is choose your wall style! Larger sizes are available on request.

### UNFRAMED WALLS

Flower wall styles

Apricot Wimbledon Blush Ivory

We have 4 main styles of flower wall, if you have a specific style in mind please let us know!