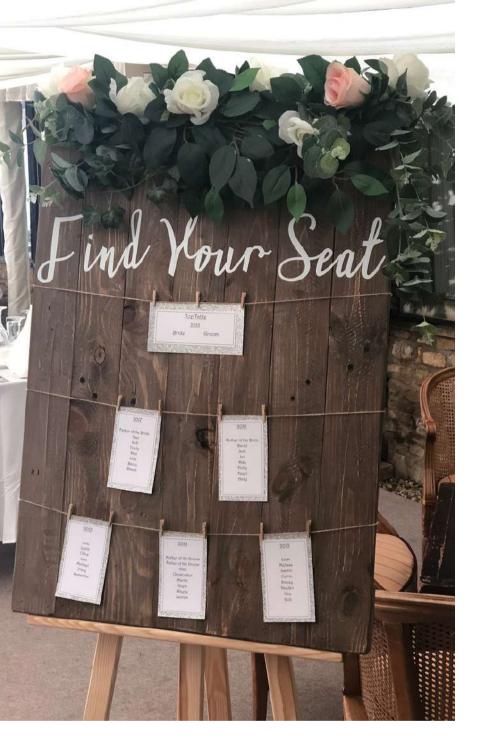

PIANS

Neon sign

£105

A selection of our signs, pice includes set up and breakdown.

Mirror welcome sign

A selection of our signs, pice includes set up and breakdown.

Mirror table plan

From £51

A selection of our table plans, pice includes set up and breakdown.