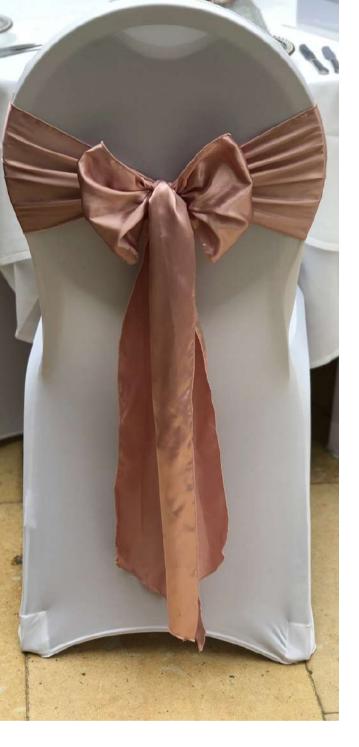

### ORIGINAL PROPERTY OF THE PROPE

Whatever chairs your venue supply, we have you covered! If its Chiavari or Banquet chairs, you have the choice of our most popular chiffon drape or ruffle. We also have chair covers for banqueting chairs, with any colour taffeta sash! All sashes and hoods are available in various colours.

HARDESICALI

Chair cover and sash or hood

Chair Cover and ruffle hood

Chair cover with sash and hood

£4 £6

A selection of our chair decor, all prices include full set up. various colours and styles available

# OHAIR DRSIGN

Sash

Ruffle chair hood

Drop sash with embellishment

£3 £4 £5

A selection of our chair decor, all prices include full set up. various colours and styles available