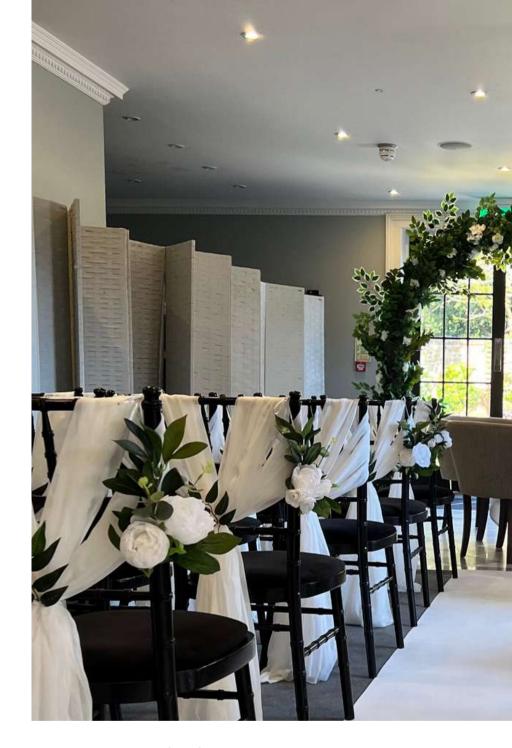

### ORIGINAL PROPERTY OF THE PROPE

Whatever chairs your venue supply, we have you covered! If its Chiavari or Banquet chairs, you have the choice of our most popular chiffon drape or ruffle. We also have chair covers for banqueting chairs, with any colour taffeta sash! All sashes and hoods are available in various colours.

HARDESICALI

Chair cover and sash or hood

Chair Cover and ruffle hood

Chair cover with sash and hood

£4 £6

A selection of our chair decor, all prices include full set up. various colours and styles available

# OHAIR DRSIGN

Sash

Ruffle chair hood

Drop sash with embellishment

£3 £4 £5

A selection of our chair decor, all prices include full set up. various colours and styles available

# OHAIR DRSIGN

Chiffon two tie with embellishment

Cheesecloth sash

Chiffon Weave

£6 £3

A selection of our chair decor, all prices include full set up. various colours and styles available