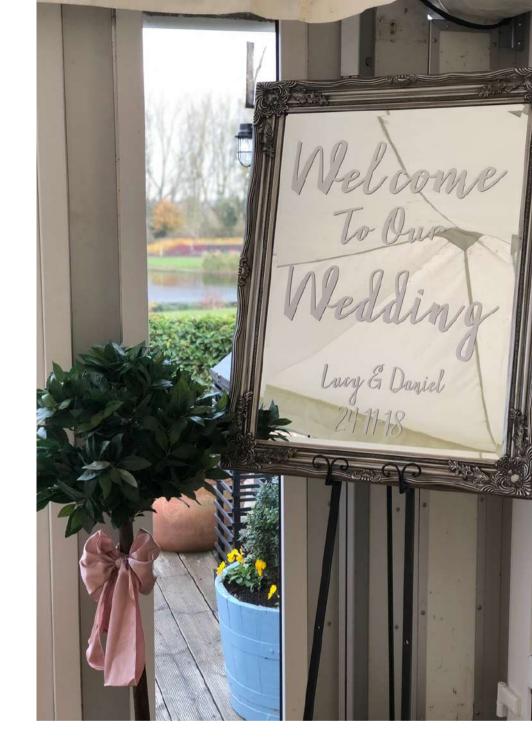

# OHAIR DRSIGN

Our range of signs and seating plans can be personalised to your specific requirements.

Please get in touch if you have an idea for a sign and need it bringing to life, we can't wait to help!

PIANS

Neon sign

£105

A selection of our signs, pice includes set up and breakdown.

Mirror welcome sign

A selection of our signs, pice includes set up and breakdown.

Mirror table plan

From £51