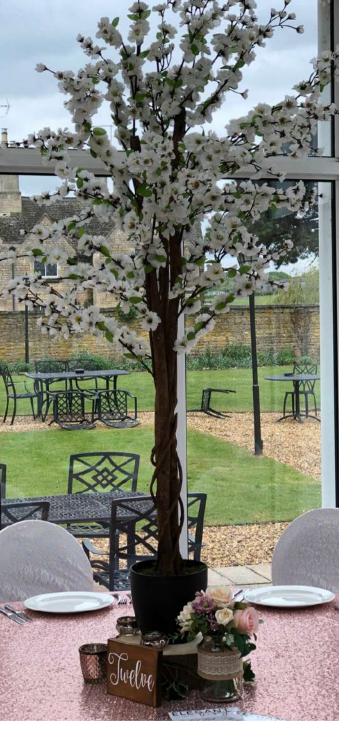

### ORIGINAL PROPERTY

White Blossom Tree

Pink Blossom Tree

Metal Frame with arrangement

From £30

From £44

A selection of the most popular centrepieces we offer. All of our centrepieces are fully customisable so if you have a design in mind let us know!