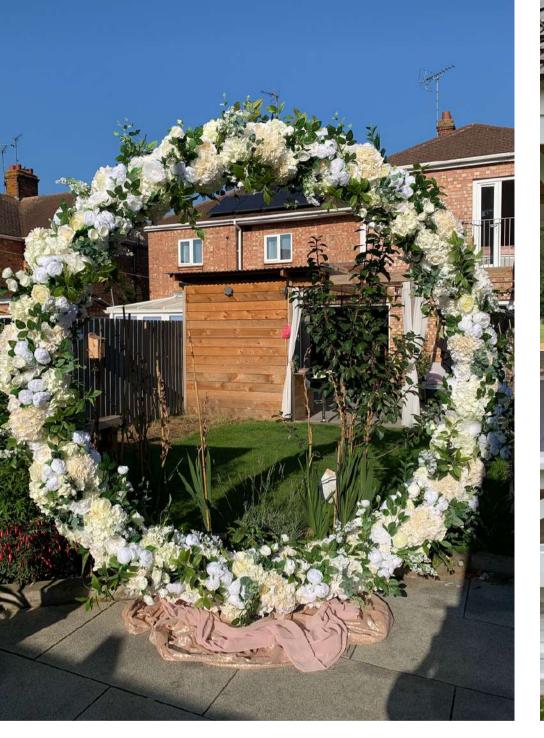

## BA(MDR()PS

Moon Gate

Square Floral arch

£330

A selection of the backdrops and arches we offer. Some of our backdrops are customisable so if you have a design in mind let us know!