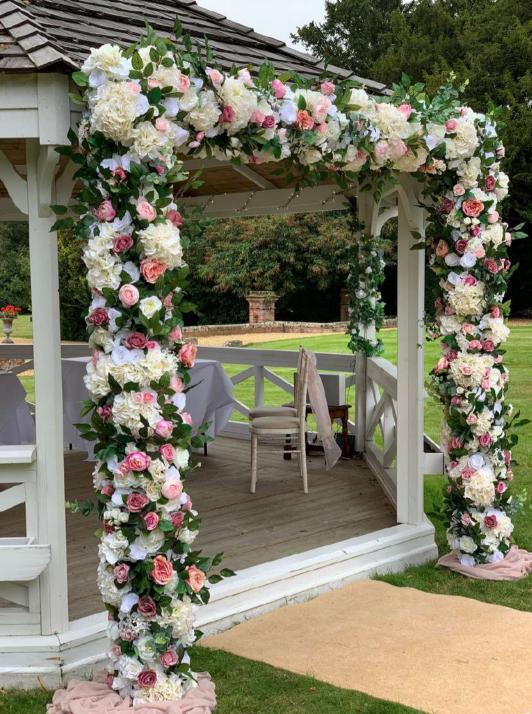

## BACKORS

Floral arch

Blossom canopy

£330 £187

A selection of the backdrops and arches we offer. Some of our backdrops are customisable so if you have a design in mind let us know!