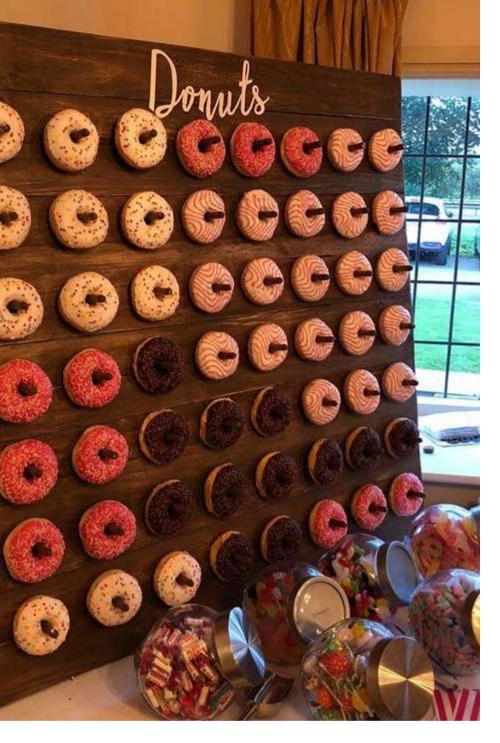

# FLOWER WALLS

If you have a sweet tooth, then you have come to the right place!

Donuts and sweets in the style of your wedding is a win for the kids and the big kids too!

Elegant sweet stall

Dry hire £110
Up to 50 guests £165
Up to 100 guests £220
Up to 150 guests £275

Rustic sweet stall

Sweet stall prices, for larger guest numbers please contact us.

Wooden Acrylic

Dry Hire £66

**Dry Hire £44** 

Donut wall prices, for larger guest numbers please contact us.

Add that extra wow factor to your day with our additional table decor.