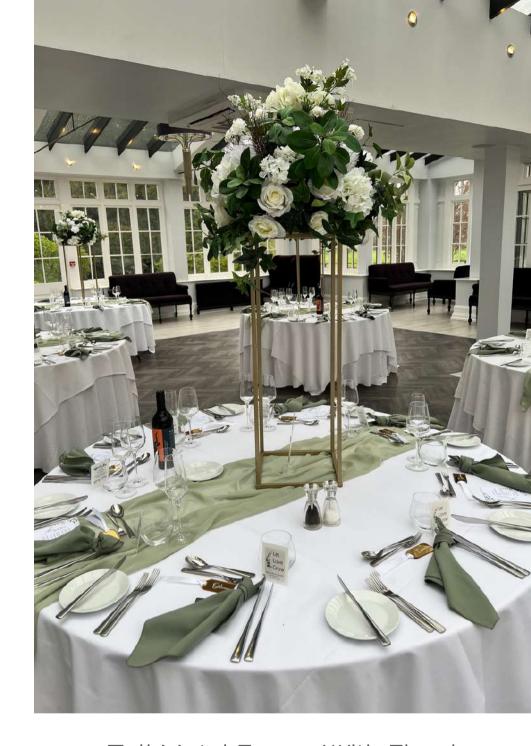

### ORIGINAL PROPERTY

Small Metal Frame With Floral Arrangement

Tall Metal Frame With Floral Arrangement

### From £44

A selection of the most popular centrepieces we offer. All of our centrepieces are fully customisable so if you have a design in mind let us know!