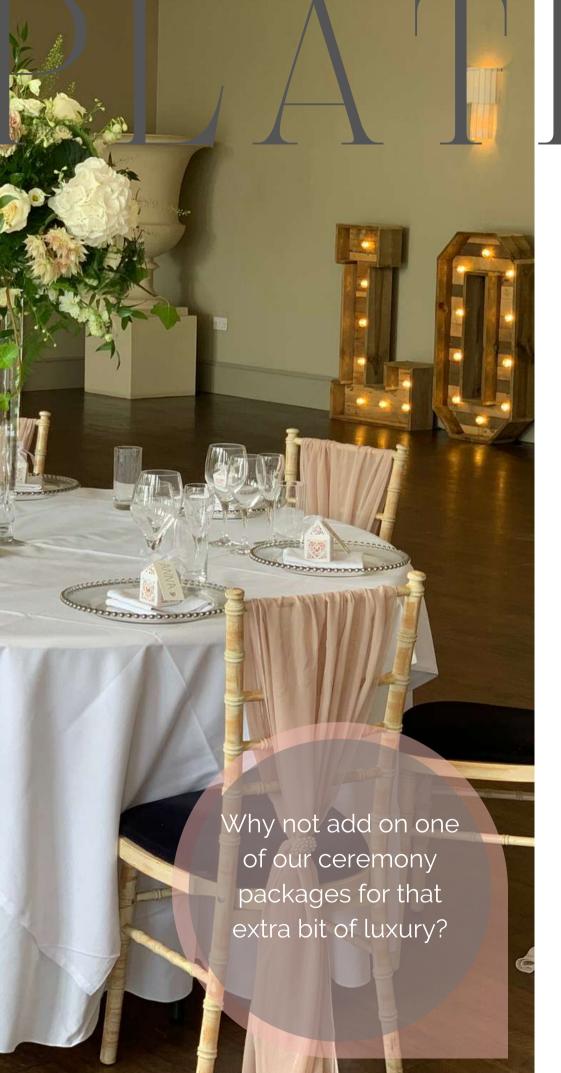

# Why not add on one of our ceremony packages for that extra bit of luxury?

- Welcome Sign with easel
- Table Plan with easel
- Chair Decor
- Centrepieces with added tea lights
- Mirror Plates/Log Slices
- Table Runners
- Charger plates
- Coloured Napkins
- Table Numbers
- 4 Bay Trees
- Postbox
- FULLY STOCKED Sweet Stall
- Top Table Decor
- Scatter crystals
- Flower Wall 2m x 2.4m
- Giant Light Up LOVE Letters
- Design, Set Up & Breakdown