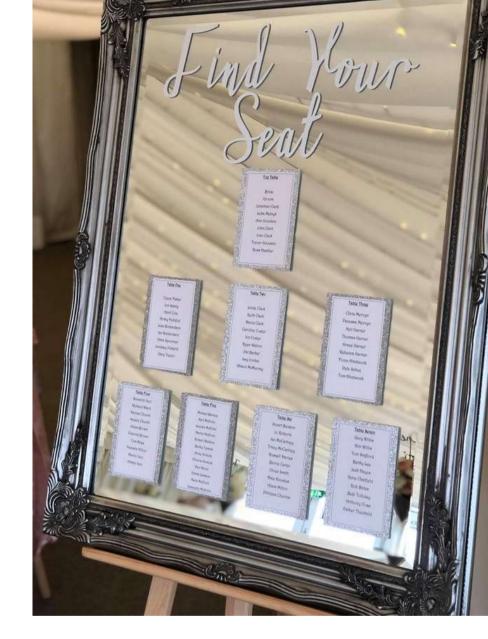

PIANS

Neon sign

£105

A selection of our signs, pice includes set up and breakdown.

Mirror welcome sign

A selection of our signs, pice includes set up and breakdown.

Mirror table plan

From £51

A selection of our table plans, pice includes set up and breakdown.