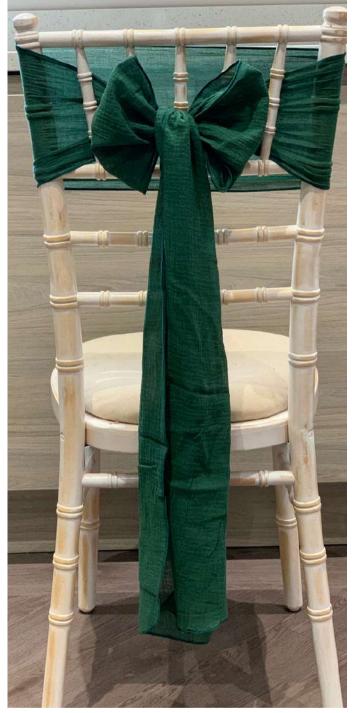

### ORIGINAL PROPERTY OF THE PROPE

Whatever chairs your venue supply, we have you covered! If its Chiavari or Banquet chairs, you have the choice of our most popular chiffon drape or ruffle. We also have chair covers for banqueting chairs, with any colour taffeta sash! All sashes and hoods are available in various colours.

# OHAIR DRSIGN

Sash

Ruffle chair hood

Drop sash with embellishment

£3 £4 £5

A selection of our chair decor, all prices include full set up. various colours and styles available

# OHAIR DRSIGN

Chiffon two tie with embellishment

Cheesecloth sash

Chiffon Weave

£6 £3

A selection of our chair decor, all prices include full set up. various colours and styles available