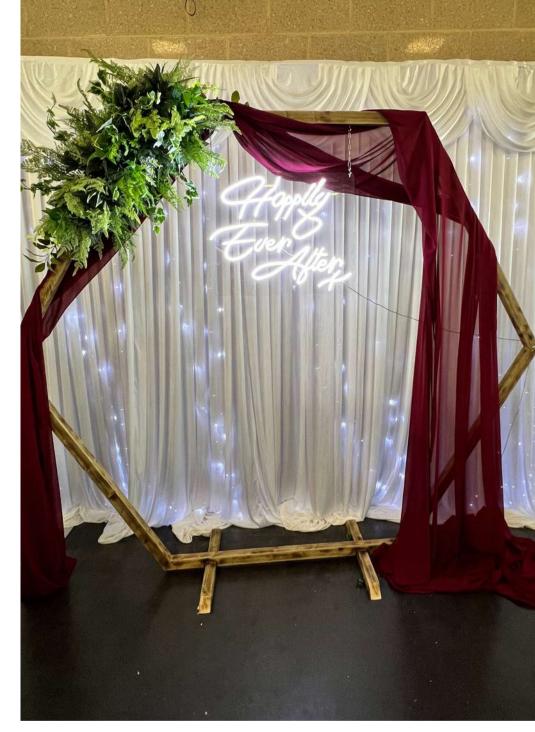

## BA(MDR()PS

Starlight backdrop

£176

Wooden Arch
Arch, Drape & Flowers £176
Added Neon £236

A selection of the backdrops and arches we offer. Some of our backdrops are customisable so if you have a design in mind let us know!