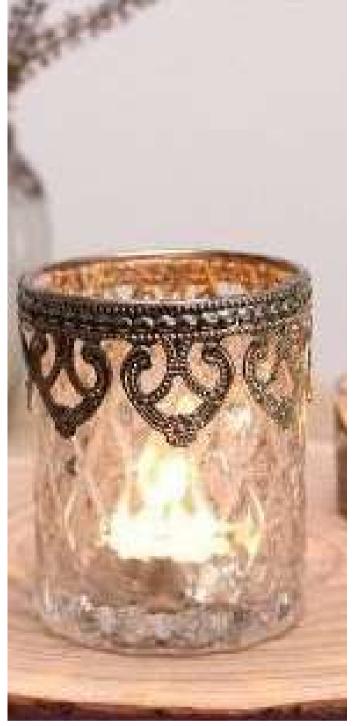

#### TOPTABIRDE/OR

Bubble tea light holder

Speckled votive

Baroque tea light holder

Gold, Rose, Clear

Gold, Silver

Silver

£2 £2
Choose from our selection of candle holders or let us know if you have a design in mind!

#### CANDLES & HOLDERS

Geometric tea light holder

Baroque tea light holder

Candlestick holders

Rose

Silver

£2

Gold

£3

£2

Choose from our selection of candle holders or let us know if you have a design in mind!