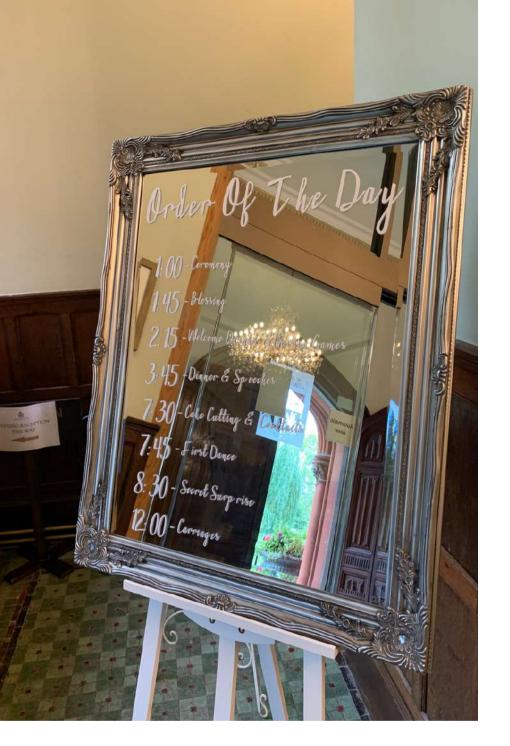

# OHAIR DRSIGN

Our range of signs and seating plans can be personalised to your specific requirements.

Please get in touch if you have an idea for a sign and need it bringing to life, we can't wait to help!

PIANS

Neon sign

£105

A selection of our signs, pice includes set up and breakdown.

Mirror welcome sign

A selection of our signs, pice includes set up and breakdown.

Mirror table plan

From £51