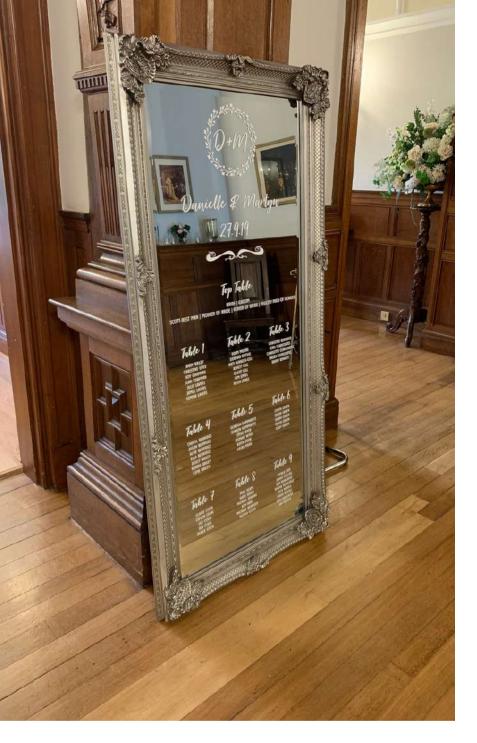

PIANS

Neon sign

£105

A selection of our signs, pice includes set up and breakdown.

Mirror welcome sign

A selection of our signs, pice includes set up and breakdown.

Mirror table plan

From £51

A selection of our table plans, pice includes set up and breakdown.

# PLANS

Copper seating plan

# PIANS

A selection of our table plans, pice includes set up and breakdown.

Elegant Design have a reputation for quality, detail and reliability. Our Wedding hire will provide you with everything you need while also helping to take away some of the stress of the wedding day by setting everything up, just the way you had envisioned.