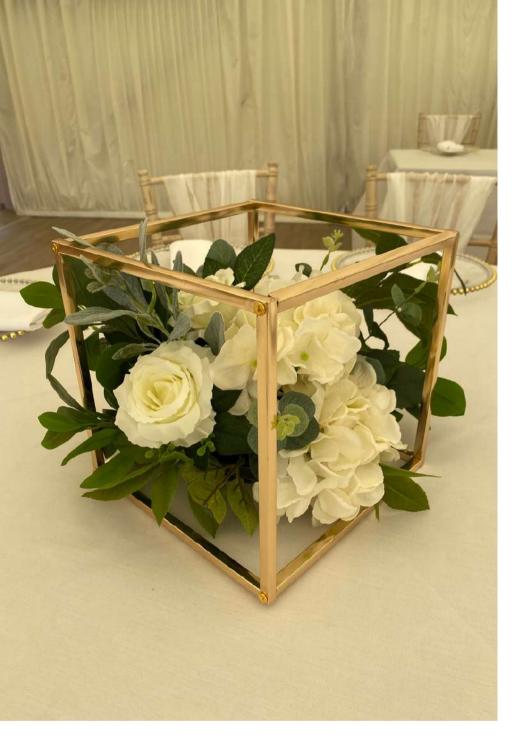

### ORIGINAL PROPERTY

Small Metal Frame With Floral Arrangement

Tall Metal Frame With Floral Arrangement

### From £44

A selection of the most popular centrepieces we offer. All of our centrepieces are fully customisable so if you have a design in mind let us know!