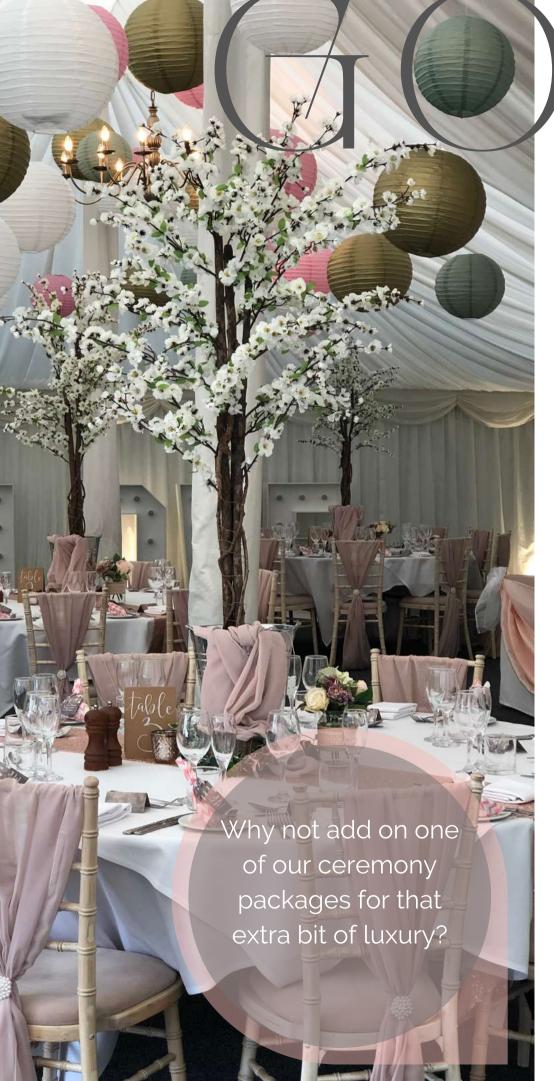

# Why not add on one of our ceremony packages for that extra bit of luxury?

- Welcome Sign with easel
- Table Plan with easel
- Chair Decor
- Centrepieces with added tea lights
- Mirror Plates/Log Slices
- Table Runners
- Charger plates
- Coloured Napkins
- Table Numbers
- 4 Bay Trees
- Postbox
- FULLY STOCKED Sweet Stall
- Top Table Decor
- Scatter crystals
- Flower Wall 2m x 2.4m
- Giant Light Up LOVE Letters
- Design, Set Up & Breakdown