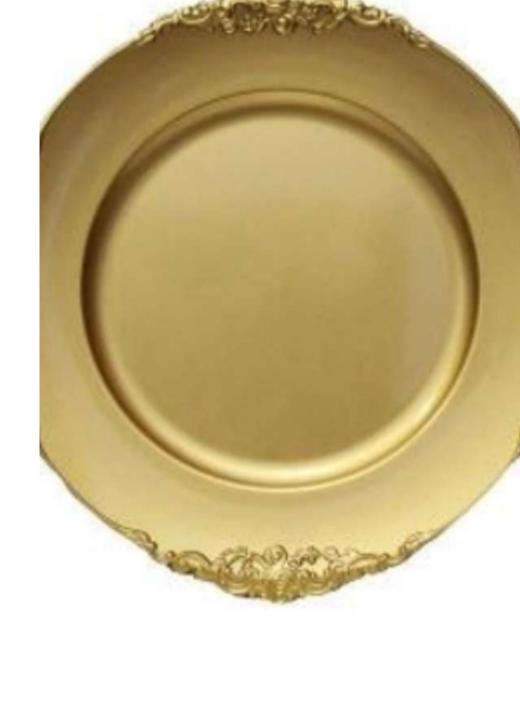

#### CHARGER PLATES

Copper burst- glass

Ornate gold- plastic

£3

Charger plates add so much class to your table setting, if you would like something specific please get in touch!