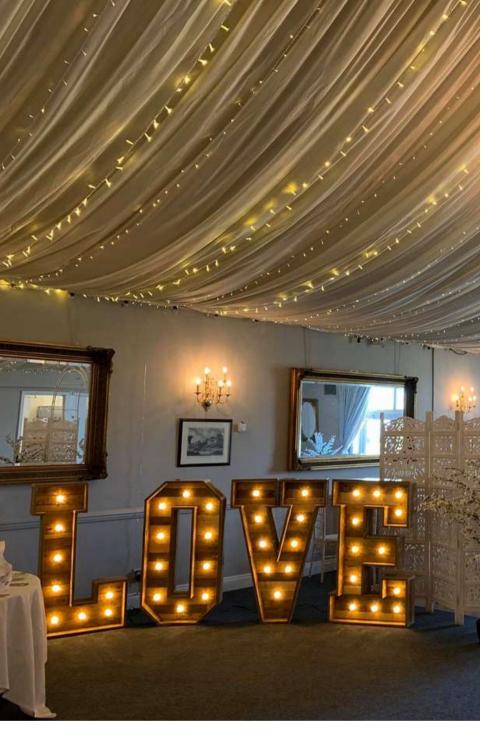

#### CANDLES & HOLDERS

Lighting can change the whole feel of a room.... so choose wisely!

We love to help add a twinkle to your big day.

Classic LOVE (colour changing)

£176 £165

Lighting is such an important way to create an amazing atmosphere, take a look at we can help with lighting on your day.