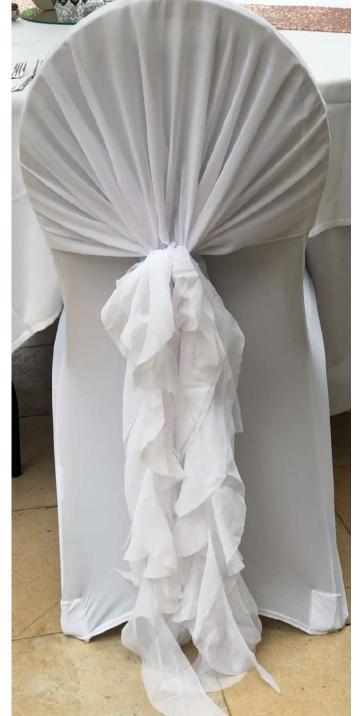

### ORIGINAL PROPERTY OF THE PROPE

Whatever chairs your venue supply, we have you covered! If its Chiavari or Banquet chairs, you have the choice of our most popular chiffon drape or ruffle. We also have chair covers for banqueting chairs, with any colour taffeta sash! All sashes and hoods are available in various colours.

HARDESICALI

Chair cover and sash or hood

Chair Cover and ruffle hood

Chair cover with sash and hood

£4 £6

A selection of our chair decor, all prices include full set up. various colours and styles available

# OHAIR DRSIGN

Sash

Ruffle chair hood

Drop sash with embellishment

£3 £4 £5

A selection of our chair decor, all prices include full set up. various colours and styles available