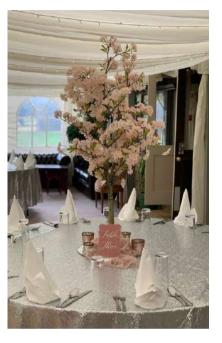

### ORIGINAL PROPERTY OF THE PROPE

Whatever chairs your venue supply, we have you covered! If its Chiavari or Banquet chairs, you have the choice of our most popular chiffon drape or ruffle. We also have chair covers for banqueting chairs, with any colour taffeta sash! All sashes and hoods are available in various colours.

HARDESICALI

Chair cover and sash or hood

Chair Cover and ruffle hood

Chair cover with sash and hood

£4 £6

A selection of our chair decor, all prices include full set up. various colours and styles available