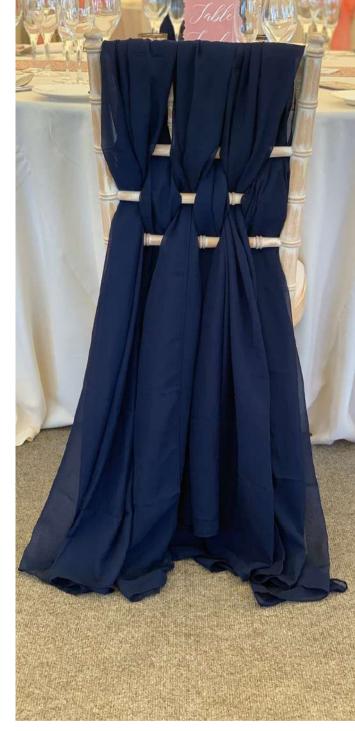

### ORIGINAL PROPERTY OF THE PROPE

Whatever chairs your venue supply, we have you covered! If its Chiavari or Banquet chairs, you have the choice of our most popular chiffon drape or ruffle. We also have chair covers for banqueting chairs, with any colour taffeta sash! All sashes and hoods are available in various colours.

# OHAIR DRSIGN

Chiffon two tie with embellishment

Cheesecloth sash

Chiffon Weave

£6 £3

A selection of our chair decor, all prices include full set up. various colours and styles available