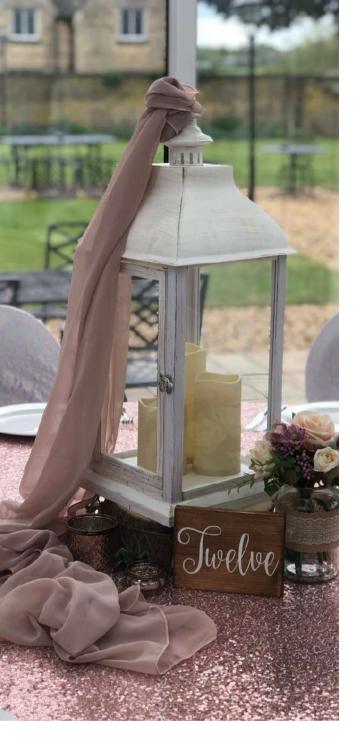

Lantern with logs, drape, flowers and candles

Cylinder Trio with floating candles

Log with bottle, candle, flowers and tea lights

From £30

From £30

A selection of the most popular centrepieces we offer. All of our centrepieces are fully customisable so if you have a design in mind let us know!