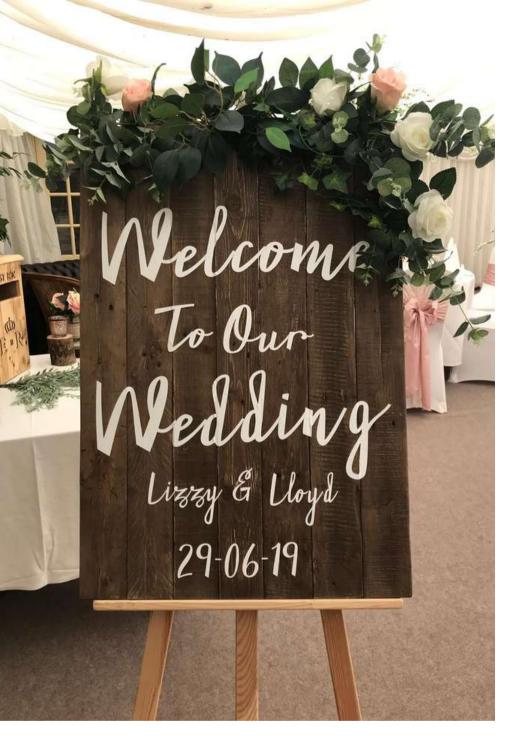

# OHAIR DRSIGN

Our range of signs and seating plans can be personalised to your specific requirements.

Please get in touch if you have an idea for a sign and need it bringing to life, we can't wait to help!

PIANS

Neon sign

£105

A selection of our signs, pice includes set up and breakdown.

Mirror welcome sign

A selection of our signs, pice includes set up and breakdown.

Mirror table plan

From £51