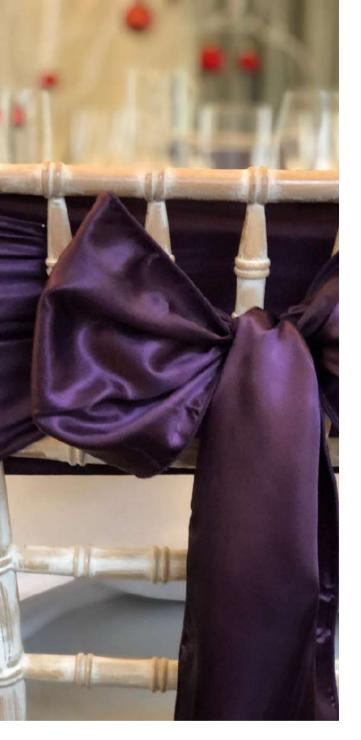

# OHAIR DRSIGN

Sash

Ruffle chair hood

Drop sash with embellishment

£3 £4 £5

A selection of our chair decor, all prices include full set up. various colours and styles available

# OHAIR DRSIGN

Chiffon two tie with embellishment

Cheesecloth sash

Chiffon Weave

£6 £3

A selection of our chair decor, all prices include full set up. various colours and styles available