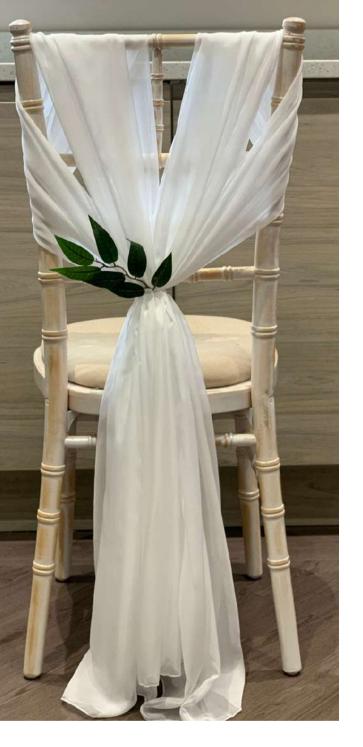

### ORIGINAL PROPERTY OF THE PROPE

Whatever chairs your venue supply, we have you covered! If its Chiavari or Banquet chairs, you have the choice of our most popular chiffon drape or ruffle. We also have chair covers for banqueting chairs, with any colour taffeta sash! All sashes and hoods are available in various colours.

# OHAIR DRSIGN

Sash

Ruffle chair hood

Drop sash with embellishment

£3 £4 £5

A selection of our chair decor, all prices include full set up. various colours and styles available