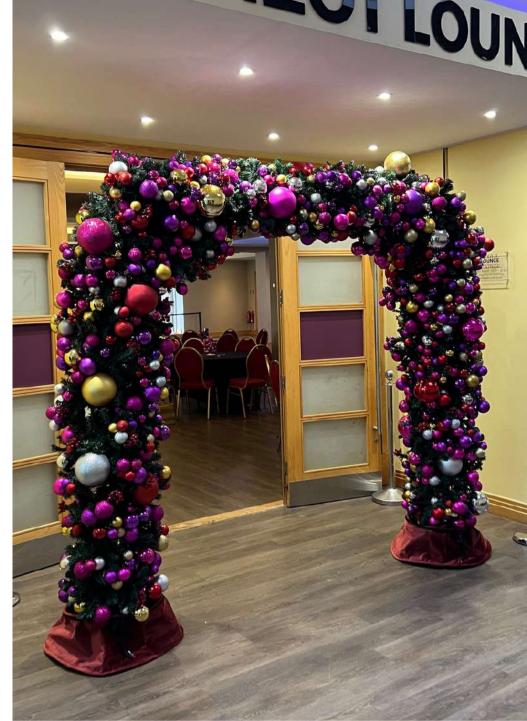

## BA(M)R()PS

Bauble Wall

Bauble Arch

£395

£395

A selection of the backdrops and arches we offer. Some of our backdrops are customisable so if you have a design in mind let us know!