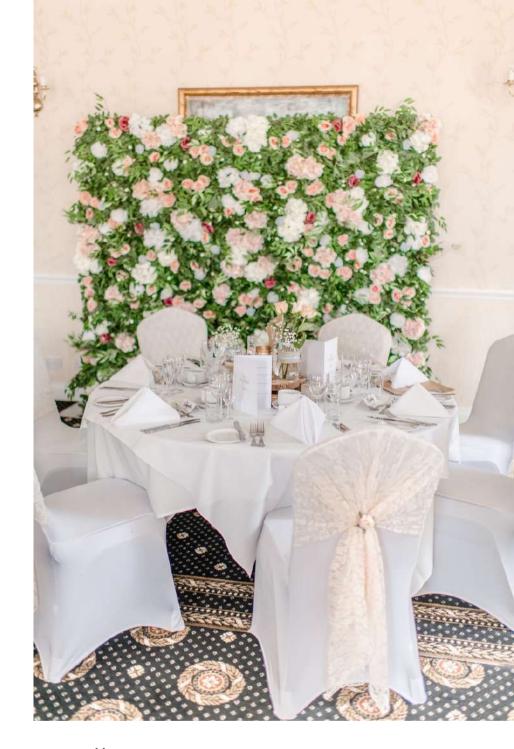

# Why not add on one of our ceremony packages for that extra bit of luxury?

- Welcome Sign with easel
- Table Plan with easel
- Chair Decor
- Centrepieces with added tea lights
- Mirror Plates/Log Slices
- Table Runners
- Charger plates
- Coloured Napkins
- Table Numbers
- 4 Bay Trees
- Postbox
- FULLY STOCKED Sweet Stall
- Top Table Decor
- Scatter crystals
- Flower Wall 2m x 2.4m
- Giant Light Up LOVE Letters
- Design, Set Up & Breakdown

100 guests 10 tables £225580 guests 8 tables £198060 guests 6 tables £1705

- Welcome Sign with easel
- Table Plan with easel
- Chair Decor
- Centerpieces
- Table Runners
- Mirror Plates/Log Slices
- Table Numbers
- 4 Bay Trees
- Postbox
- FULLY STOCKED Sweet Stall
- Top Table Decor
- Scatter crystals
- Flower Wall 2m x 2.4m
- Giant Light Up LOVE Letters
- Design, Set Up & Breakdown

# FRAMED WALLS

Unframed flower wall

2m (H) x 2.4m (W) £260 2m (H) x 3m (W) £340 2.4m (H) x 2.4m (W) £300 2.4m (H) x 3m (W) £380

Our unframed flower walls are perfect for a larger occasion. All you need to do is choose your wall style! Larger sizes are available on request.

### UNFRAMED WALLS

Flower wall styles

Apricot Wimbledon Blush Ivory

We have 4 main styles of flower wall, if you have a specific style in mind please let us know!