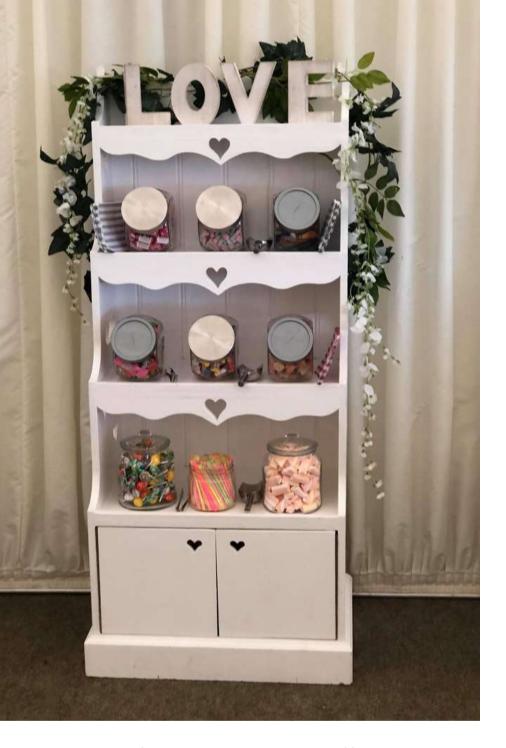

# FLOWER WALLS

If you have a sweet tooth, then you have come to the right place!

Donuts and sweets in the style of your wedding is a win for the kids and the big kids too!

Elegant sweet stall

Dry hire £110
Up to 50 guests £165
Up to 100 guests £220
Up to 150 guests £275

Rustic sweet stall

Sweet stall prices, for larger guest numbers please contact us.

Wooden Acrylic

Dry Hire £66

**Dry Hire £44** 

Donut wall prices, for larger guest numbers please contact us.

Add that extra wow factor to your day with our additional table decor.