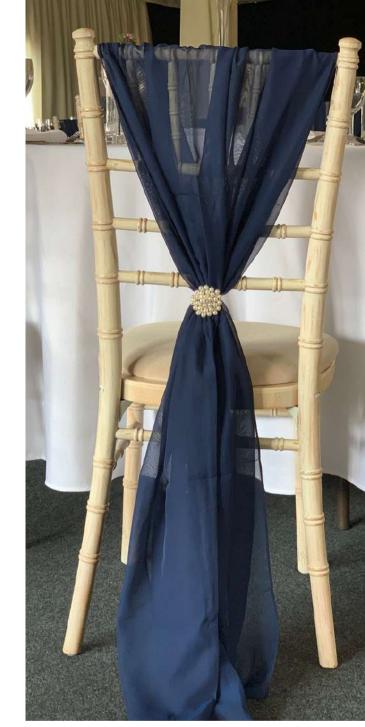

# OHAIR DRSIGN

Sash

Ruffle chair hood

Drop sash with embellishment

£3 £4 £5

A selection of our chair decor, all prices include full set up. various colours and styles available