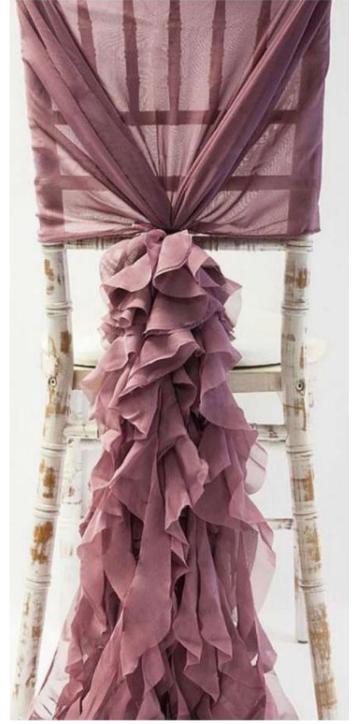

HARDESICALI

Chair cover and sash or hood

Chair Cover and ruffle hood

Chair cover with sash and hood

£4 £6

A selection of our chair decor, all prices include full set up. various colours and styles available

# OHAIR DRSIGN

Sash

Ruffle chair hood

Drop sash with embellishment

£3 £4 £5

A selection of our chair decor, all prices include full set up. various colours and styles available