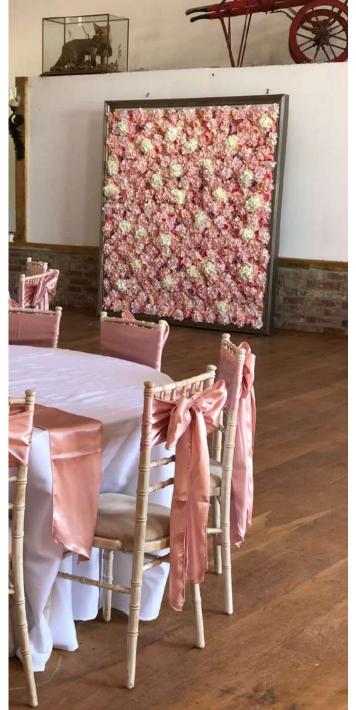

# POST BOX

WALIS

Framed flower wall

Our framed flower walls are perfect for a smaller occasion. All you need to do is choose your wall style!

# FRAMED WALLS

Unframed flower wall

2m (H) x 2.4m (W) £260 2m (H) x 3m (W) £340 2.4m (H) x 2.4m (W) £300 2.4m (H) x 3m (W) £380

Our unframed flower walls are perfect for a larger occasion. All you need to do is choose your wall style! Larger sizes are available on request.