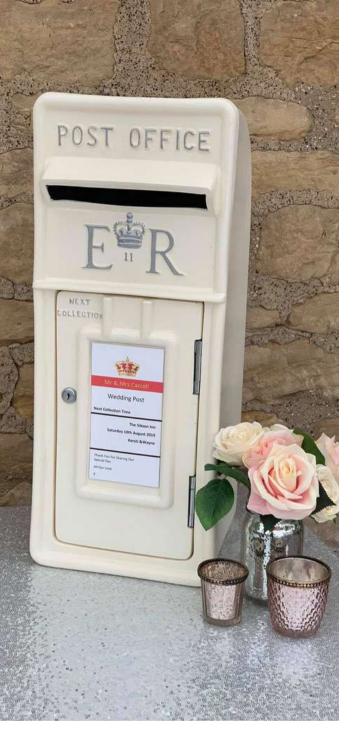

# POST BOX

Classic ivory

Light up frosted acrylic

Clear acrylic

£47

£22

A selection of our post boxes.... can't find what you're looking for? Get in touch!