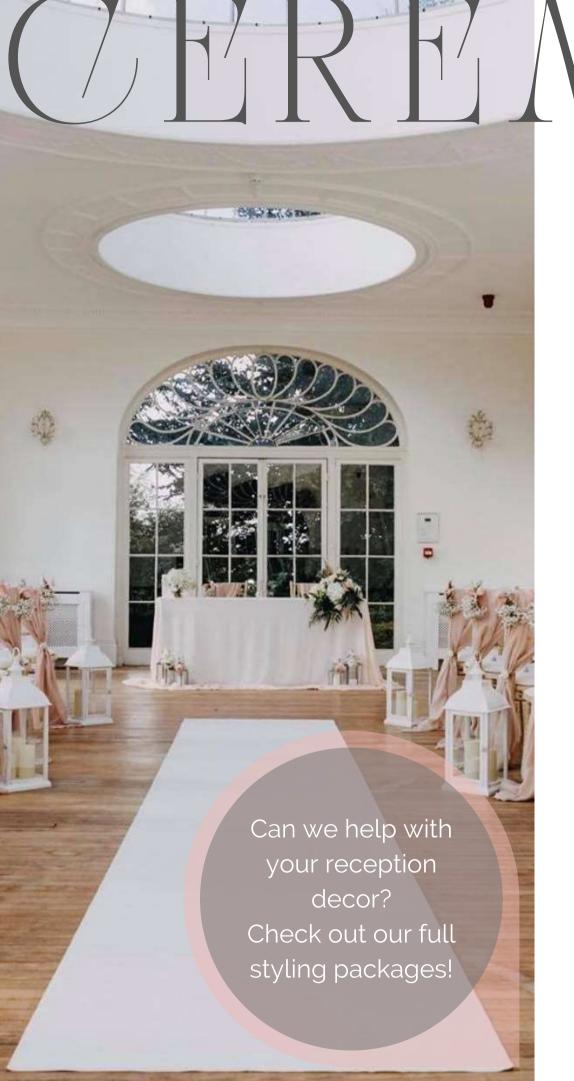

100 guests 10 tables **£1450** 80 guests 8 tables **£1245** 60 guests 6 tables **£1050** 

- 8 x Lanterns
- Aisle runner
- Ceremony moongate or square flower arch Backdrop
- Petals down the aisle
- Design, Set Up & Breakdown

- 8 x Cylinder trios with pillar candles
- Aisle runner
- Ceremony Moongate Backdrop
- Petals down the aisle
- Design, Set Up & Breakdown

£750

Elegant Design have a reputation for quality, detail and reliability. Our Wedding hire will provide you with everything you need while also helping to take away some of the stress of the wedding day by setting everything up, just the way you had envisioned.