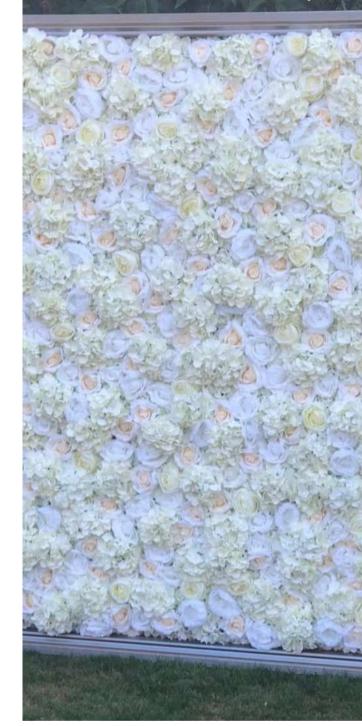

# FRAMED WALLS

Unframed flower wall

2m (H) x 2.4m (W) £260 2m (H) x 3m (W) £340 2.4m (H) x 2.4m (W) £300 2.4m (H) x 3m (W) £380

Our unframed flower walls are perfect for a larger occasion. All you need to do is choose your wall style! Larger sizes are available on request.

### UNFRAMED WALLS

Flower wall styles

Apricot Wimbledon Blush Ivory

We have 4 main styles of flower wall, if you have a specific style in mind please let us know!