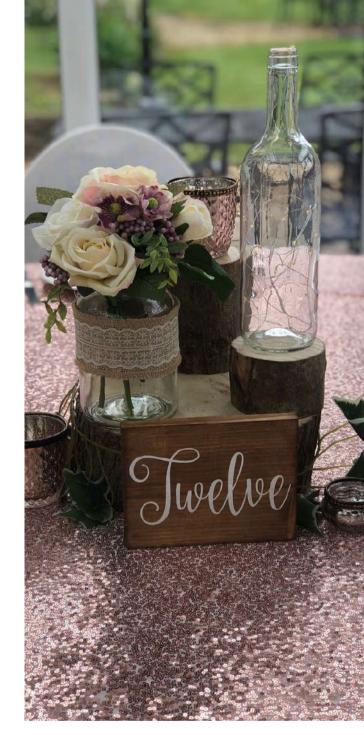

# STYLING & HIRE

ELEGANTDESIGNEVENTSLTD.CO.UK

Why not add tea light holders or small vases to make them even more spectacular!
We are constantly adding to our range of centrepieces... we know your wedding is as individual as you, so if you have an idea in mind let us know, we can create something bespoke just for you.

PH/(//H/S

Candleabra

Martini Glass - Vintage arrangement

Martini Glass- White & Green arrangement

From £30

From £30

From £44

A selection of the most popular centrepieces we offer. All of our centrepieces are fully customisable so if you have a design in mind let us know!

Lantern with logs, drape, flowers and candles

Cylinder Trio with floating candles

Log with bottle, candle, flowers and tea lights

From £30

From £30

A selection of the most popular centrepieces we offer. All of our centrepieces are fully customisable so if you have a design in mind let us know!