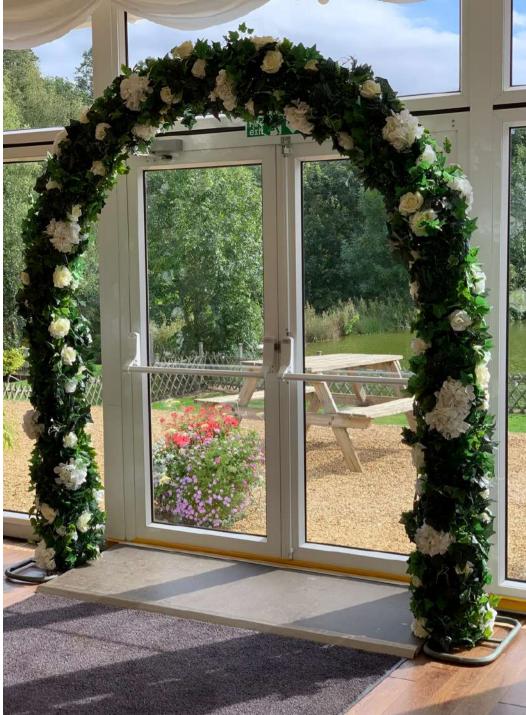

## BACKORS

Floral arch

Blossom canopy

£330 £187

A selection of the backdrops and arches we offer. Some of our backdrops are customisable so if you have a design in mind let us know!

## BA(MDR()PS

Moon Gate

Square Floral arch

£330

A selection of the backdrops and arches we offer. Some of our backdrops are customisable so if you have a design in mind let us know!