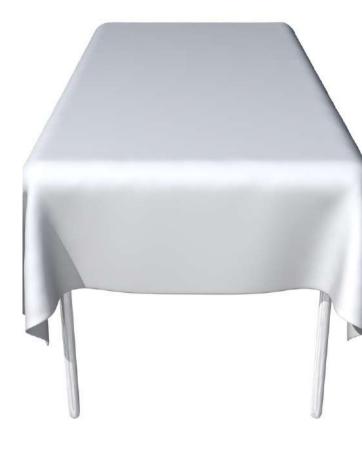

Round Linen

90" £9

120" £14

132" £16

Napkins

£1

Rectangle Linen

70"x 120" £13

90" x 132" £16

Our range of white linen, if you need an alternative size please get in touch

Sequin table cloths

Sequin table cloths

90" £19 132" £30

Our sequin over lays are available in silver, rose gold, navy and white. If you need a different colour please let us know!